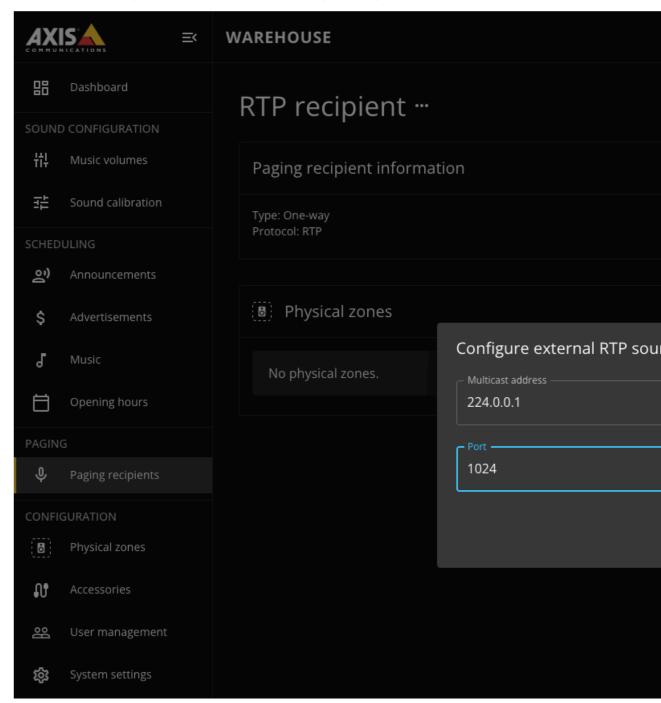

### AXIS Audio Manager Edge - AXIS OS 11.10

April, 2024

• External RTP paging recipient

There's a new paging recipient called 'External RTP' that makes it possible to page audio using an external RTP stream.

# AXIS Audio Manager Edge - AXIS OS 11.10

See help.axis.com/en-us/axis-audio-manager-edge#paging-with-rtp-stream

What's new AXIS Audio Manager Edge © Axis Communications AB, 2024 Ver. M4.2 Date: October 2024 Part no. T10215231