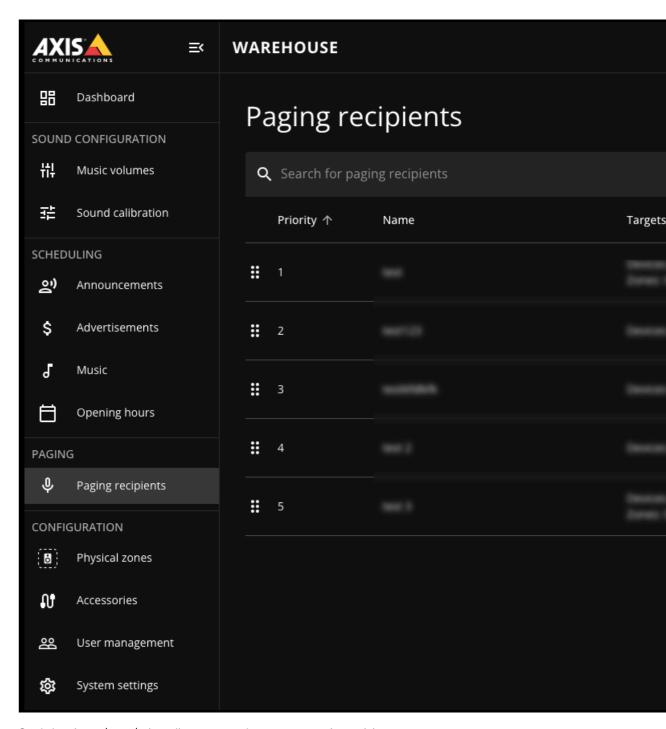

#### Paging sources

Paging sources has been renamed to paging recipients. Together with this name change, we took the opportunity to make the configuration of paging recipients easier.

### AXIS Audio Manager Edge - AXIS OS 11.11

See help.axis.com/en-us/axis-audio-manager-edge#set-up-a-paging-recipient