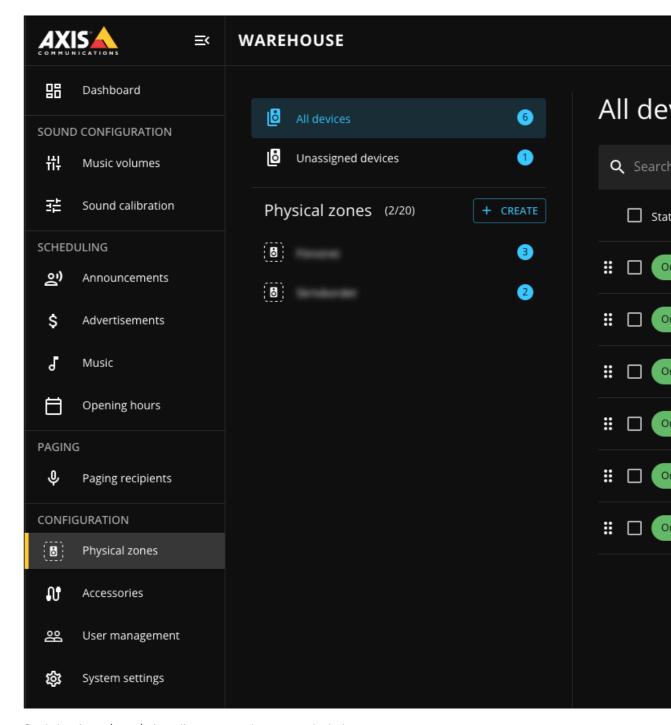

#### • Physical zones

A new "All devices" page has been added for physical zones. This gives you a convenient overview of all devices in the audio site. It is also where you now find your unassigned devices.

### AXIS Audio Manager Edge - AXIS OS 11.11

 $See \ \textit{help.axis.com/en-us/axis-audio-manager-edge\#set-up-physical-zones}$ 